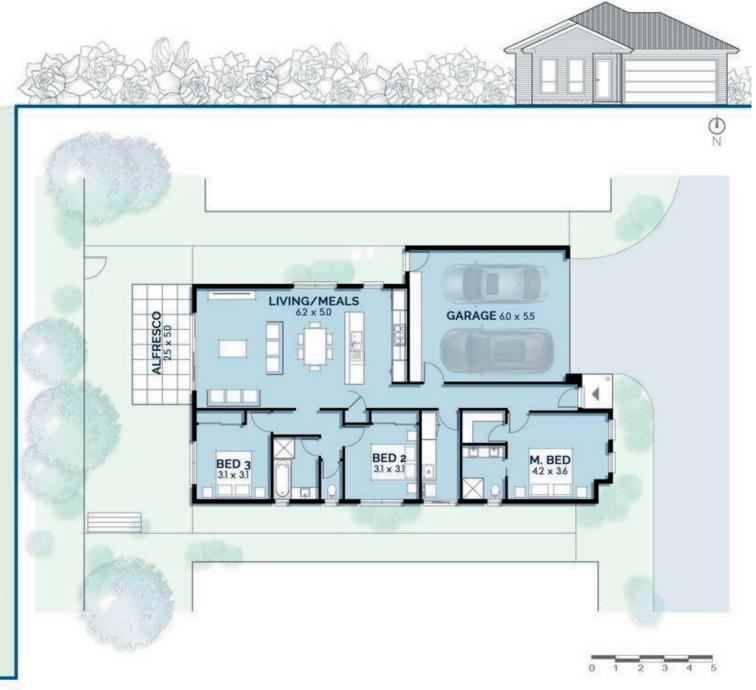

Internal - 123.0 m<sub>2</sub>

......

Garage - 38.0 m<sub>2</sub>

Total Area - 161.0 m<sub>2</sub>

Backyard - 61 m<sub>2</sub>



......

This document has been produced solely for the information for potential purchaser, to assit them in deciding wether they are sufficiently interested in the properties to proceed further. The information container in this material has been produced in good faith with due care. We do not warrant the accuracy of any information contained herein and do not accept liability for negligence, any error or discrepancy or otherwise in the information. This document may be subject to change without notice.









Internal - 123.0 m<sub>2</sub>

Garage - 38.0 m<sub>2</sub>

......

Total Area - 161.0 m<sub>2</sub>

Backyard - 53 m<sub>2</sub>



### .....







- 3



- 2



Internal - 122.5 m<sub>2</sub> Garage - 37.5 m<sub>2</sub>

......

Total Area - 160.0 m<sub>2</sub>

Backyard - 54 m<sub>2</sub>



......

This document has been produced solely for the information for potential purchaser, to assit them in deciding wether they are sufficiently interested in the properties to proceed further. The information container in this material has been produced in good faith with due care. We do not warrant the accuracy of any information contained herein and do not accept liability for negligence, any error or discrepancy or otherwise in the information. This document may be subject to change without notice.









Internal - 123.0 m<sub>2</sub>

......

Garage - 38.0 m<sub>2</sub>

Total Area - 161.0 m<sub>2</sub>

Backyard - 62 m<sub>2</su