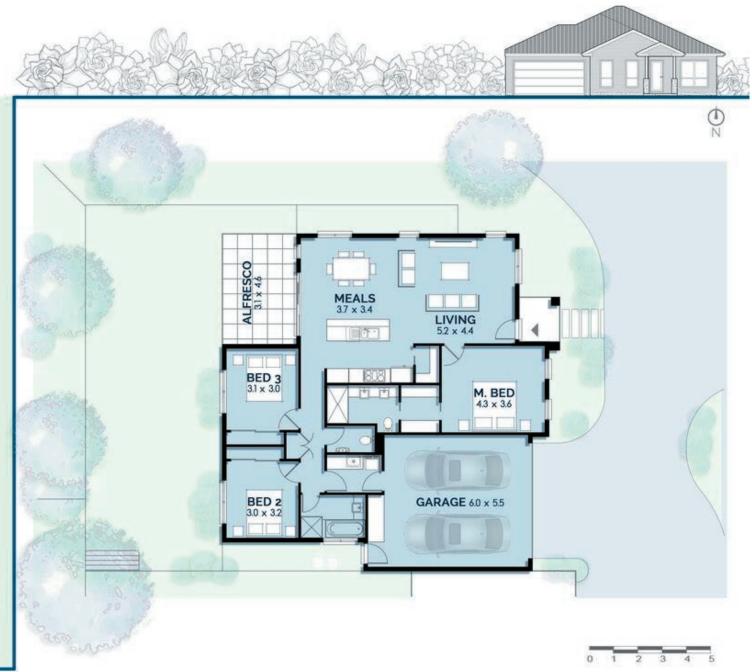

#### 

- 3

- 2

Internal - 120.5 m<sub>2</sub>

Garage - 38.2 m<sub>2</sub>

Total Area - 158.7 m<sub>2</sub>

Backyard - 103 m<sub>2</sub>

......