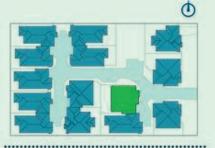

|          | 11 /    | ASI            | INGS     |           |                |
|----------|---------|----------------|----------|-----------|----------------|
| RESIDEN  | ICE 0   | )1             | RESIDEN  | ICE 0     | 8              |
| Internal | - 120.5 | m <sub>2</sub> | Internal | - 122.5   | m <sub>2</sub> |
| Garage   | - 38.2  | m <sub>2</sub> | Garage   | - 37.5    | m <sub>2</sub> |
| Total    | - 158.7 | m <sub>2</sub> | Total    | - 160.0   | m <sub>2</sub> |
| Backyard | - 103   | m <sub>2</sub> | Backyard | - 54      | m <sub>2</sub> |
| RESIDEN  | ICE C   | )2             | RESIDEN  | ICE 0     | 9              |
| Internal | - 126.6 | m <sub>2</sub> | Internal | - 123.0   | m <sub>2</sub> |
| Garage   | - 37.3  | m <sub>2</sub> | Garage   | - 38.0    | m <sub>2</sub> |
| Total    | - 163.9 | m <sub>2</sub> | Total    | - 161.0   | m <sub>2</sub> |
| Backyard | - 87    | m <sub>2</sub> | Backyard | - 62      | m <sub>2</sub> |
|          |         | 44             |          | Marian to |                |

#### 

- 3

- 2

Internal - 120.5 m<sub>2</sub>

Garage - 38.2 m<sub>2</sub>

Total Area - 158.7 m<sub>2</sub>

Backyard - 103 m<sub>2</sub>

......