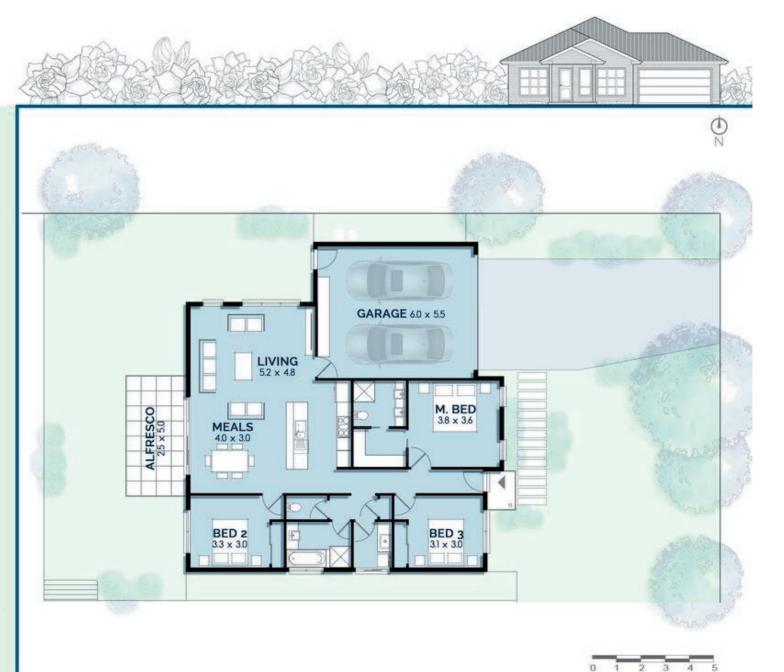

sub> |

Backyard - 61 m<sub>2</sub>

| Internal | - 123.0 | m <sub>2</sub> |
|----------|---------|----------------|
| Garage   | - 38.0  | m <sub>2</sub> |
| Total    | - 161.0 | m <sub>2</sub> |
| Backyard | - 57    | m <sub>2</sub> |
|          |         |                |

| RESIDEN  | ICE (   | 7              |
|----------|---------|----------------|
| Internal | - 123.0 | m <sub>2</sub> |
| Garage   | - 38.0  | m <sub>2</sub> |
| Total    | - 161.0 | m <sub>2</sub> |

RESIDENCE 14 Internal - 126.6 m<sub>2</sub> Garage - 37.3 m<sub>2</sub> Total - 163.9 m<sub>2</sub> Backyard - 53 m<sub>2</sub> Backyard - 77 m<sub>2</sub>

#### 









- 3



- 2



Internal - 120.5 m<sub>2</sub>

Garage - 38.2 m<sub>2</sub>

Total Area - 158.7 m<sub>2</sub>

Backyard - 103 m<sub>2</sub>

......











Internal - 126.6 m<sub>2</sub>

Garage - 37.3 m<sub>2</sub>

......

Total Area - 163.9 m<sub>2</sub>

Backyard - 87 m<sub>2</sub>









- 3



- 2



Internal - 123.0 m<sub>2</sub>

Garage - 38.0 m<sub>2</sub>

......

Total Area - 161.0 m<sub>2</sub>

Backyard - 72 m<sub>2</sub>









- 3



- 2



Internal - 122.5 m<sub>2</sub>

Garage - 37.5 m<sub>2</sub>

......

Total Area - 160.0 m<sub>2</sub>

Backyard - 85 m<sub>2</sub>









- 3



- 2



Internal - 122.5 m<sub>2</sub>

......

Garage - 37.5 m<sub>2</sub>

Total Area - 160.0 m<sub>2</sub>

......

Backyard - 87 m<sub>2</sub>











Internal - 123.0 m<sub>2</sub>

......

Garage - 38.0 m<sub>2</sub>

Total Area - 161.0 m<sub>2</sub>

Backyard - 61 m<sub>2</sub>



......

This document has been produced solely