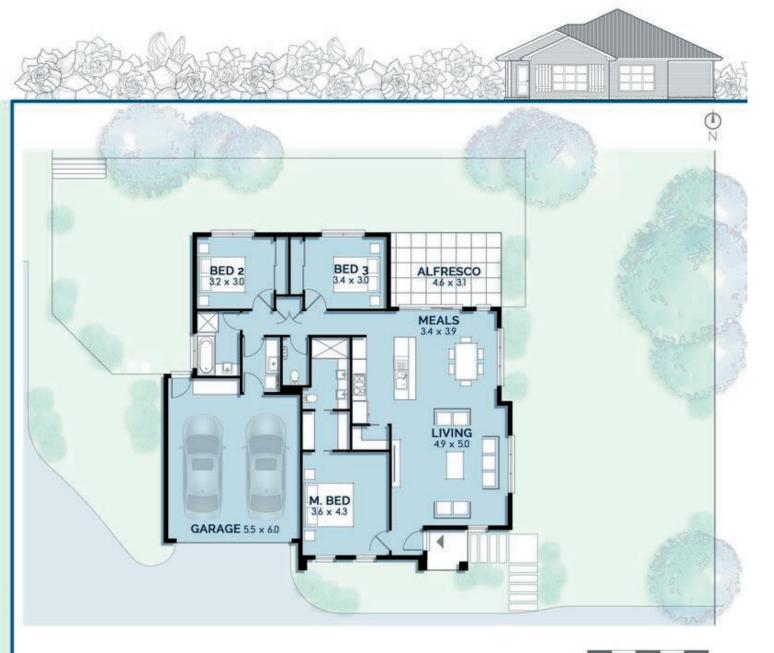

|          | 11 /    | ASI            | INGS     |           |                |
|----------|---------|----------------|----------|-----------|----------------|
| RESIDEN  | ICE 0   | )1             | RESIDEN  | ICE 0     | 8              |
| Internal | - 120.5 | m <sub>2</sub> | Internal | - 122.5   | m <sub>2</sub> |
| Garage   | - 38.2  | m <sub>2</sub> | Garage   | - 37.5    | m <sub>2</sub> |
| Total    | - 158.7 | m <sub>2</sub> | Total    | - 160.0   | m <sub>2</sub> |
| Backyard | - 103   | m <sub>2</sub> | Backyard | - 54      | m <sub>2</sub> |
| RESIDEN  | ICE C   | )2             | RESIDEN  | ICE 0     | 9              |
| Internal | - 126.6 | m <sub>2</sub> | Internal | - 123.0   | m <sub>2</sub> |
| Garage   | - 37.3  | m <sub>2</sub> | Garage   | - 38.0    | m <sub>2</sub> |
| Total    | - 163.9 | m <sub>2</sub> | Total    | - 161.0   | m <sub>2</sub> |
| Backyard | - 87    | m <sub>2</sub> | Backyard | - 62      | m <sub>2</sub> |
|          |         | 44             |          | Marian to |                |

#### Backyard - 62 m<sub>2</sub> RESIDENCE 03 RESIDENCE 10 Internal - 123.0 m<sub>2</sub> Internal - 120.5 m<sub>2</sub> Garage - 38.0 m<sub>2</sub> Garage - 38.2 m<sub>2</sub> Total - 161.0 m<sub>2</sub> Total - 158.7 m<sub>2</sub> Backyard - 72 m<sub>2</sub> Backyard - 84 m<sub>2</sub>

### RESIDENCE 04 Internal - 122.5 m<sub>2</sub> Garage - 37.5 m<sub>2</sub> Total - 160.0 m<sub>2</sub> Backyard - 85 m<sub>2</sub>

RESIDENCE 05

Internal - 122.5 m<sub>2</sub>

Garage - 37.5 m<sub>2</sub>

Total - 160.0 m<sub>2</sub>

Backyard - 87 m<sub>2</sub>

RESIDENCE 13

RESIDENCE 11

Internal - 122.4 m<sub>2</sub>

Garage - 37.3 m<sub>2</sub>

Total - 159.7 m<sub>2</sub>

| RESIDEN  | NCE 0   | 6              |
|----------|---------|----------------|
| Internal | - 123.0 | m <sub>2</sub> |
| Garage   | - 38.0  | m <sub>2</sub> |
| Total    | - 161.0 | m <sub>2</sub> |

Backyard - 61 m<sub>2</sub>

| Internal | - 123.0 | m <sub>2</sub> |
|----------|---------|----------------|
| Garage   | - 38.0  | m <sub>2</sub> |
| Total    | - 161.0 | m <sub>2</sub> |
| Backyard | - 57    | m <sub>2</sub> |
|          |         |                |

| RESIDEN  | ICE (   | 7              |
|----------|---------|----------------|
| Internal | - 123.0 | m <sub>2</sub> |
| Garage   | - 38.0  | m <sub>2</sub> |
| Total    | - 161.0 | m <sub>2</sub> |

RESIDENCE 14 Internal - 126.6 m<sub>2</sub> Garage - 37.3 m<sub>2</sub> Total - 163.9 m<sub>2</sub> Backyard - 53 m<sub>2</sub> Backyard - 77 m<sub>2</sub>

#### 

- 3

- 2

Internal - 120.5 m<sub>2</sub>

Garage - 38.2 m<sub>2</sub>

Total Area - 158.7 m<sub>2</sub>

Backyard - 103 m<sub>2</sub>

......

Internal - 126.6 m<sub>2</sub>

Garage - 37.3 m<sub>2</sub>

......

Total Area - 163.9 m<sub>2</sub>

Backyard - 87 m<sub>2</sub>

- 3

- 2

Internal - 123.0 m<sub>2</sub>

Garage - 38.0 m<sub>2</sub>

......

Total Area - 161.0 m<sub>2</sub>

Backyard - 72 m<sub>2</sub>

- 3

- 2

Internal - 122.5 m<sub>2</sub>

Garage - 37.5 m<sub>2</sub>

......

Total Area - 160.0 m<sub>2</sub>

Backyard - 85 m<sub>2</sub>

- 3

- 2

Internal - 122.5 m<sub>2</sub>

......

Garage - 37.5 m<sub>2</sub>

Total Area - 160.0 m<sub>2</sub>

......

Backyard - 87 m<sub>2</sub>

Internal - 123.0 m<sub>2</sub>

......

Garage - 38.0 m<sub>2</sub>

Total Area - 161.0 m<sub>2</sub>

Backyard - 61 m<sub>2</sub>

Internal - 123.0 m<sub>2</sub>

Garage - 38.0 m<sub>2</sub>

......

Total Area - 161.0 m<sub>2</sub>

Backyard - 53 m<sub>2</sub>

### .....

- 3

- 2

Internal - 122.5 m<sub>2</sub> Garage - 37.5 m<sub>2</sub>

......

Total Area - 160.0 m<sub>2</sub>

Backyard - 54 m<sub>2</sub>

......

Internal - 123.0 m<sub>2</sub>

......

Garage - 38.0 m<sub>2</sub>

Total Area - 161.0 m<sub>2</sub>

Backyard - 62 m<sub>2</sub>

......

This document has been produced solely for the information for potential purchaser, to assit them in deciding wether they are sufficiently interested in the properties to proceed further. The information container in this material has been produced in good faith with due care. We do not warrant the accuracy of any information contained herein and do not accept liability for negligence, any error or discrepancy or otherwise in the information. This document may be subject to change without notice.

Internal - 120.5 m<sub>2</sub>

Garage - 38.2 m<sub>2</sub>

......

Total Area - 158.7 m<sub>2</sub>

Backyard - 84 m<sub>2</sub>

- 3

- 2

-

Internal - 122.4 m<sub>2</sub>

......

Garage - 37.3 m<sub>2</sub>

Total Area - 159.7 m<sub>2</sub>

......

Backyard - 66 m<sub>2</sub>

This document has been produced solely for the information for potential purchaser, to assit them in deciding wether they are sufficiently interested in the properties to proceed further. The information container in this material has been produced in good faith with due care. We do not warrant the accuracy of any information contained herein and do not accept liability for negligence, any error or discrepancy or otherwise in the information. This document may be subject to change without notice.

Internal - 122.4 m<sub>2</sub>

Garage - 37.3 m<sub>2</sub>

......

Total Area - 159.7 m<sub>2</sub>

Backyard - 93 m<sub>2</sub>

Internal - 123.0 m<sub>2</sub>

......

Garage - 38.0 m<sub>2</sub>

......

Total Area - 161.0 m<sub>2</sub>

Backyard - 57 m<sub>2</sub>

This document has been produced solely for the information for potential purchaser, to assit them in deciding wether they are sufficiently interested in the properties to proceed further. The information container in this material has been produced in good faith with due care. We do not warrant the accuracy of any information contained herein and do not accept liability for negligence, any error or discrepancy or otherwise in the information. This document may be subject to change without notice.

- 3

- 2

Internal - 126.6 m<sub>2</sub>

......

Garage - 37.3 m<sub>2</sub>

Total Area - 163.9 m<sub>2</sub>

Backyard - 77 m<sub>2</sub>

......