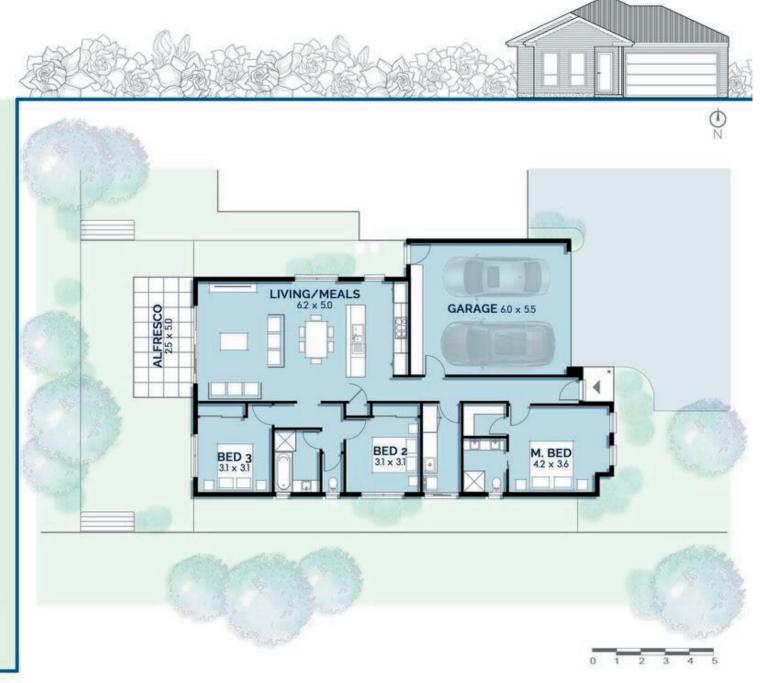

#### Backyard - 62 m<sub>2</sub> RESIDENCE 03 RESIDENCE 10 Internal - 123.0 m<sub>2</sub> Internal - 120.5 m<sub>2</sub> Garage - 38.0 m<sub>2</sub> Garage - 38.2 m<sub>2</sub> Total - 161.0 m<sub>2</sub> Total - 158.7 m<sub>2</sub> Backyard - 72 m<sub>2</sub> Backyard - 84 m<sub>2</sub>