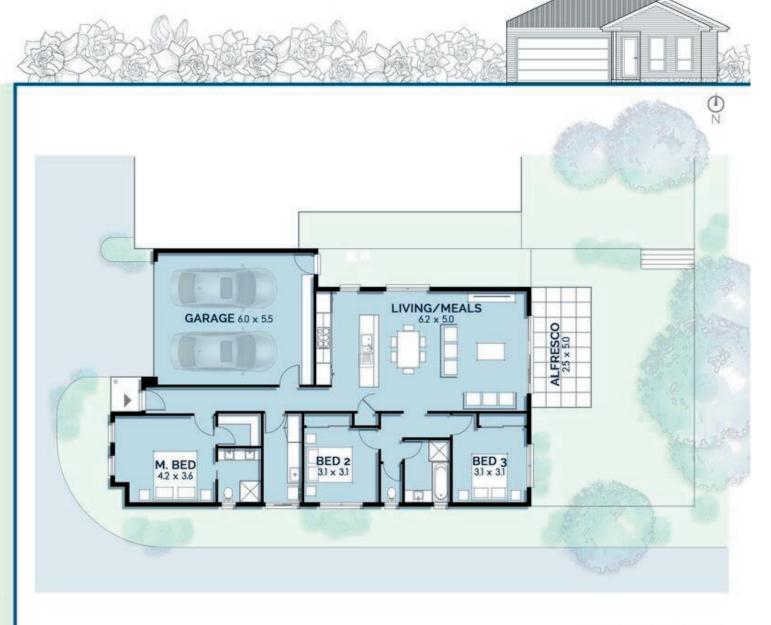

|          | 11 /    | ASI            | INGS     |           |                |
|----------|---------|----------------|----------|-----------|----------------|
| RESIDEN  | ICE 0   | )1             | RESIDEN  | ICE 0     | 8              |
| Internal | - 120.5 | m <sub>2</sub> | Internal | - 122.5   | m <sub>2</sub> |
| Garage   | - 38.2  | m <sub>2</sub> | Garage   | - 37.5    | m <sub>2</sub> |
| Total    | - 158.7 | m <sub>2</sub> | Total    | - 160.0   | m <sub>2</sub> |
| Backyard | - 103   | m <sub>2</sub> | Backyard | - 54      | m <sub>2</sub> |
| RESIDEN  | ICE C   | )2             | RESIDEN  | ICE 0     | 9              |
| Internal | - 126.6 | m <sub>2</sub> | Internal | - 123.0   | m <sub>2</sub> |
| Garage   | - 37.3  | m <sub>2</sub> | Garage   | - 38.0    | m <sub>2</sub> |
| Total    | - 163.9 | m <sub>2</sub> | Total    | - 161.0   | m <sub>2</sub> |
| Backyard | - 87    | m <sub>2</sub> | Backyard | - 62      | m <sub>2</sub> |
|          |         | 44             |          | Marian to |                |

#### Backyard - 62 m<sub>2</sub> RESIDENCE 03 RESIDENCE 10 Internal - 123.0 m<sub>2</sub> Internal - 120.5 m<sub>2</sub> Garage - 38.0 m<sub>2</sub> Garage - 38.2 m<sub>2</sub> Total - 161.0 m<sub>2</sub> Total - 158.7 m<sub>2</sub> Backyard - 72 m<sub>2</sub> Backyard - 84 m<sub>2</sub>

### RESIDENCE 04 Internal - 122.5 m<sub>2</sub> Garage - 37.5 m<sub>2</sub> Total - 160.0 m<sub>2</sub> Backyard - 85 m<sub>2</sub>

RESIDENCE 05

Internal - 122.5 m<sub>2</sub>

Garage - 37.5 m<sub>2</sub>

Total - 160.0 m<sub>2</sub>

Backyard - 87 m<sub>2</sub>

RESIDENCE 13

RESIDENCE 11

Internal - 122.4 m<sub>2</sub>

Garage - 37.3 m<sub>2</sub>

Total - 159.7 m<sub>2</sub>

| RESIDEN  | NCE 0   | 6              |
|----------|---------|----------------|
| Internal | - 123.0 | m <sub>2</sub> |
| Garage   | - 38.0  | m <sub>2</sub> |
| Total    | - 161.0 | m <sub>2</sub> |

Backyard - 61 m<sub>2</sub>

| Internal | - 123.0 | m <sub>2</sub> |
|----------|---------|----------------|
| Garage   | - 38.0  | m <sub>2</sub> |
| Total    | - 161.0 | m <sub>2</sub> |
| Backyard | - 57    | m <sub>2</sub> |
|          |         |                |

| RESIDEN  | ICE (   | 7              |
|----------|---------|----------------|
| Internal | - 123.0 | m <sub>2</sub> |
| Garage   | - 38.0  | m <sub>2</sub> |
| Total    | - 161.0 | m <sub>2</sub> |

RESIDENCE 14 Internal - 126.6 m<sub>2</sub> Garage - 37.3 m<sub>2</sub> Total - 163.9 m<sub>2</sub> Backyard - 53 m<sub>2</sub> Backyard - 77 m<sub>2</sub>

#### 

- 3

- 2

Internal - 120.5 m<sub>2</sub>

Garage - 38.2 m<sub>2</sub>

Total Area - 158.7 m<sub>2</sub>

Backyard - 103 m<sub>2</sub>

......

Internal - 126.6 m<sub>2</sub>

Garage - 37.3 m<sub>2</sub>

......

Total Area - 163.9 m<sub>2</sub>

Backyard - 87 m<sub>2</sub>

- 3

- 2

Internal - 123.0 m<sub>2</sub>

Garage - 38.0 m<sub>2</sub>

......

Total Area - 161.0 m<sub>2</sub>

Backyard - 72 m<sub>2</sub>

- 3

- 2

Internal - 122.5 m<sub>2</sub>

Garage - 37.5 m<sub>2</sub>

......

Total Area - 160.0 m<sub>2</sub>

Backyard - 85 m<sub>2</sub>

- 3

- 2

Internal - 122.5 m<sub>2</sub>

......

Garage - 37.5 m<sub>2</sub>

Total Area - 160.0 m<sub>2</sub>

......

Backyard - 87 m<sub>2</sub>

Internal - 123.0 m<sub>2</sub>

......

Garage - 38.0 m<sub>2</sub>

Total Area - 161.0 m<sub>2</sub>

Backyard - 61 m<sub>2</sub>

Internal - 123.0 m<sub>2</sub>

Garage - 38.0 m<sub>2</sub>

......

Total Area - 161.0 m<sub>2</sub>

Backyard - 53 m<sub>2</sub>

### .....

- 3

- 2

Internal - 122.5 m<sub>2</sub> Garage - 37.5 m<sub>2</sub>

......

Total Area - 160.0 m<sub>2</sub>

Backyard - 54 m<sub>2</sub>

......

Internal - 123.0 m<sub>2</sub>

......

Garage - 38.0 m<sub>2</sub>

Total Area - 161.0 m<sub>2</sub>

Backyard - 62 m<sub>2</sub>

......

This document has been produced solely for the information for potential purchaser, to assit them in deciding wether they are sufficiently interested in the properties to proceed further. The information container in this material has been produced in good faith with due care. We do not warrant the accuracy of any information contained herein and do not accept liability for negligence, any error or discrepancy or otherwise in the information. This document may be subject to change without notice.

Internal - 120.5 m<sub>2</sub>

Garage - 38.2 m<sub>2</sub>

......

Total Area - 158.7 m<sub>2</sub>

Backyard - 84 m<sub>2</sub>

- 3

- 2

-

Internal - 122.4 m<sub>2</sub>

......

Garage - 37.3 m<sub>2</sub>

Total Area - 159.7 m<sub>2</sub>

......

Backyard - 66 m<sub>2</sub>

This document has been produced solely for the information for potential purchaser, to assit them in deciding wether they are sufficiently interested in the properties to proceed further. The information container in this material has been produced in good faith with due care. We do not warrant the accuracy of any information contained herein and do not accept liability for negligence, any error or discrepancy or otherwise in the information. This document may be subject to change without notice.

Internal - 122.4 m<sub>2</sub>

Garage - 37.3 m<sub>2</sub>

......

Total Area - 159.7 m<sub>2</sub>

Backyard - 93 m<sub>2</sub>

Internal - 123.0 m<sub>2</sub>

......

Garage - 38.0 m<sub>2</sub>

......

Total Area - 161.0 m<sub>2</sub>

Backyard - 57 m<sub>2</sub>

This document has been produced solely for the information for potential purchaser, to assit them in deciding wether they are sufficiently interested in the properties to proceed further. The information container in this material has been produced in good faith with due care. We do not warrant the accuracy of any information contained herein and do not accept liability for negligence, any error or discrepancy or otherwise in the information. This document may be subject to change without notice.

- 3

- 2

Internal - 126.6 m<sub>2</sub>

......

Garage - 37.3 m<sub>2</sub>

Total Area - 163.9 m<sub>2</sub>

Backyard - 77 m<sub>2</sub>

......