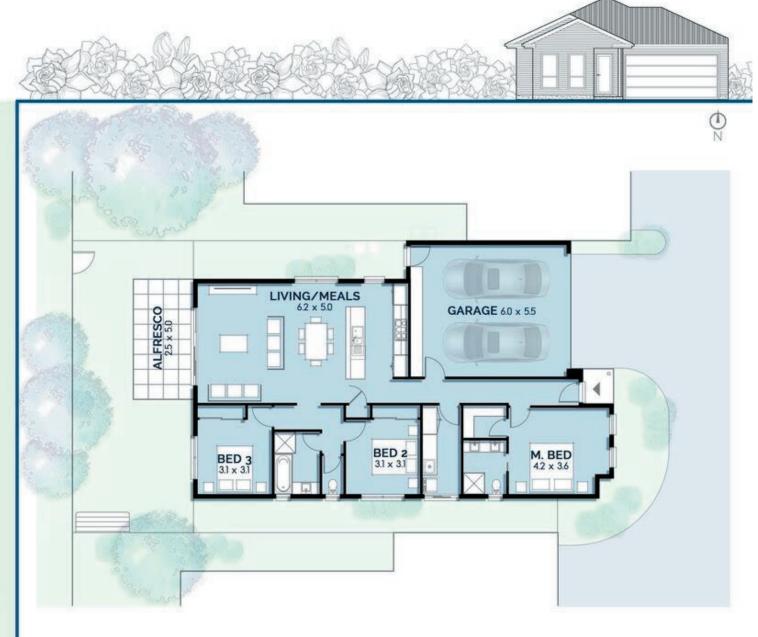

2



Internal - 122.5 m<sub>2</sub>

......

Garage - 37.5 m<sub>2</sub>

Total Area - 160.0 m<sub>2</sub>

......

Backyard - 87 m<sub>2</sub>











Internal - 123.0 m<sub>2</sub>

......

Garage - 38.0 m<sub>2</sub>

Total Area - 161.0 m<sub>2</sub>

Backyard - 61 m<sub>2</sub>



......

This document has been produced solely for the information for potential purchaser, to assit them in deciding wether they are sufficiently interested in the properties to proceed further. The information container in this material has been produced in good faith with due care. We do not warrant the accuracy of any information contained herein and do not accept liability for negligence, any error or discrepancy or otherwise in the information. This document may be subject to change without notice.









Internal - 123.0 m<sub>2</sub>

Garage - 38.0 m<sub>2</sub>

......

Total Area - 161.0 m<sub>2</sub>

Backyard - 53 m<sub>2</sub>



### .....







- 3



- 2



Internal - 122.5 m<sub>2</sub> Garage - 37.5 m<sub>2</sub>

......

Total Area - 160.0 m<sub>2</sub>

Backyard - 54 m<sub>2</sub>



......

This document has been produced solely for the information for potential purchaser, to assit them in deciding wether they are sufficiently interested in the properties to proceed further. The information container in this material has been produced in good faith with due care. We do not warrant the accuracy of any information contained herein and do not accept liability for negligence, any error or discrepancy or otherwise in the information. This document may be subject to change