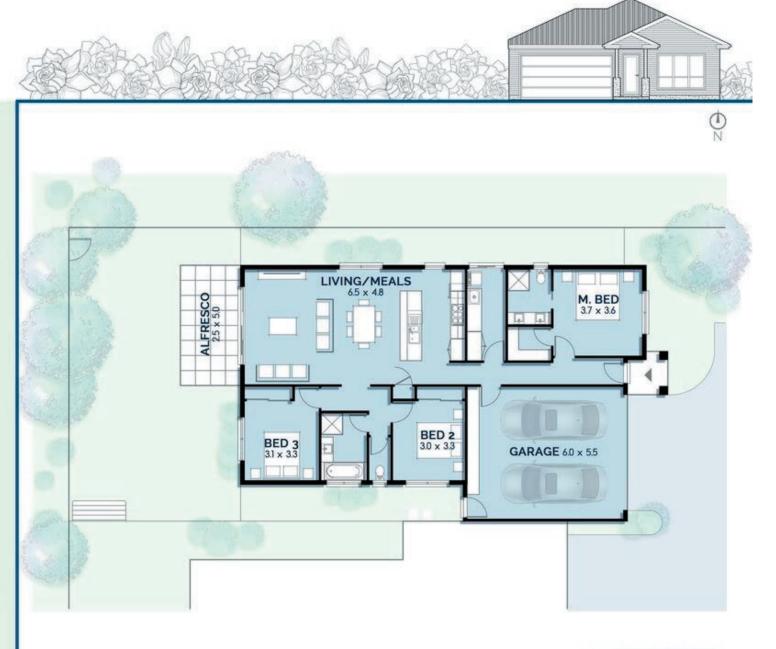

|          | 11 /    | ASI            | INGS     |           |                |
|----------|---------|----------------|----------|-----------|----------------|
| RESIDEN  | ICE 0   | )1             | RESIDEN  | ICE 0     | 8              |
| Internal | - 120.5 | m <sub>2</sub> | Internal | - 122.5   | m <sub>2</sub> |
| Garage   | - 38.2  | m <sub>2</sub> | Garage   | - 37.5    | m <sub>2</sub> |
| Total    | - 158.7 | m <sub>2</sub> | Total    | - 160.0   | m <sub>2</sub> |
| Backyard | - 103   | m <sub>2</sub> | Backyard | - 54      | m <sub>2</sub> |
| RESIDEN  | ICE C   | )2             | RESIDEN  | ICE 0     | 9              |
| Internal | - 126.6 | m <sub>2</sub> | Internal | - 123.0   | m <sub>2</sub> |
| Garage   | - 37.3  | m <sub>2</sub> | Garage   | - 38.0    | m <sub>2</sub> |
| Total    | - 163.9 | m <sub>2</sub> | Total    | - 161.0   | m <sub>2</sub> |
| Backyard | - 87    | m <sub>2</sub> | Backyard | - 62      | m <sub>2</sub> |
|          |         | 44             |          | Marian to |                |