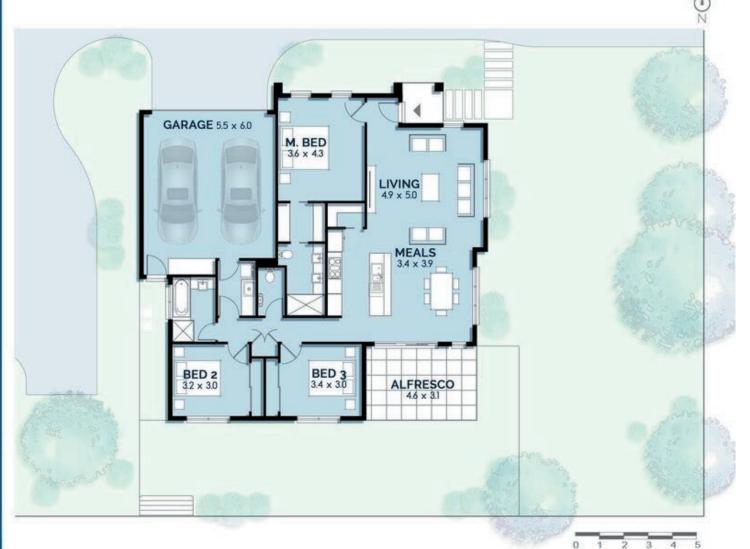

#### 

- 3

- 2

Internal - 120.5 m<sub>2</sub>

Garage - 38.2 m<sub>2</sub>

Total Area - 158.7 m<sub>2</sub>

Backyard - 103 m<sub>2</sub>

......

Internal - 126.6 m<sub>2</sub>

Garage - 37.3 m<sub>2</sub>

......

Total Area - 163.9 m<sub>2</sub>

Backyard - 87 m<sub>2</sub>

- 3

- 2

Internal - 123.0 m<sub>2</sub>

Garage - 38.0 m<sub>2</sub>

......

Total Area - 161.0 m<sub>2</sub>

Backyard - 72 m<sub>2</sub>

- 3

- 2

Internal - 122.5 m<sub>2</sub>

Garage - 37.5 m<sub>2</sub>

......

Total Area - 160.0 m<sub>2</sub>

Backyard - 85 m<sub>2</sub>

- 3

- 2

Internal - 122.5 m<sub>2</sub>

......

Garage - 37.5 m<sub>2</sub>

Total Area - 160.0 m<sub>2</sub>

......

Backyard - 87 m<sub>2</sub>

Internal - 123.0 m<sub>2</sub>

......

Garage - 38.0 m<sub>2</sub>

Total Area - 161.0 m<sub>2</sub>

Backyard - 61 m<sub>2</sub>