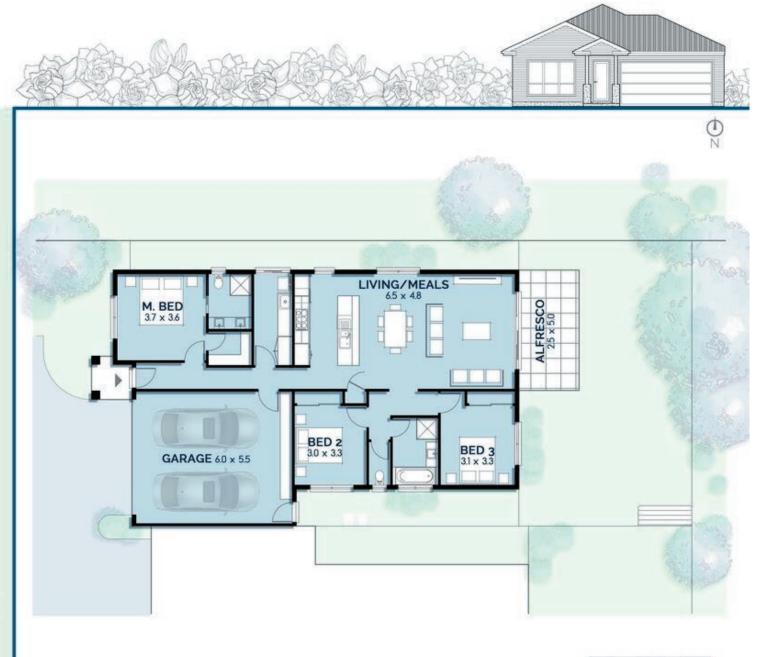

|          | 11 /    | ASI            | INGS     |           |                |
|----------|---------|----------------|----------|-----------|----------------|
| RESIDEN  | ICE 0   | )1             | RESIDEN  | ICE 0     | 8              |
| Internal | - 120.5 | m <sub>2</sub> | Internal | - 122.5   | m <sub>2</sub> |
| Garage   | - 38.2  | m <sub>2</sub> | Garage   | - 37.5    | m <sub>2</sub> |
| Total    | - 158.7 | m <sub>2</sub> | Total    | - 160.0   | m <sub>2</sub> |
| Backyard | - 103   | m <sub>2</sub> | Backyard | - 54      | m <sub>2</sub> |
| RESIDEN  | ICE C   | )2             | RESIDEN  | ICE 0     | 9              |
| Internal | - 126.6 | m <sub>2</sub> | Internal | - 123.0   | m <sub>2</sub> |
| Garage   | - 37.3  | m <sub>2</sub> | Garage   | - 38.0    | m <sub>2</sub> |
| Total    | - 163.9 | m <sub>2</sub> | Total    | - 161.0   | m <sub>2</sub> |
| Backyard | - 87    | m <sub>2</sub> | Backyard | - 62      | m <sub>2</sub> |
|          |         | 44             |          | Marian to |                |