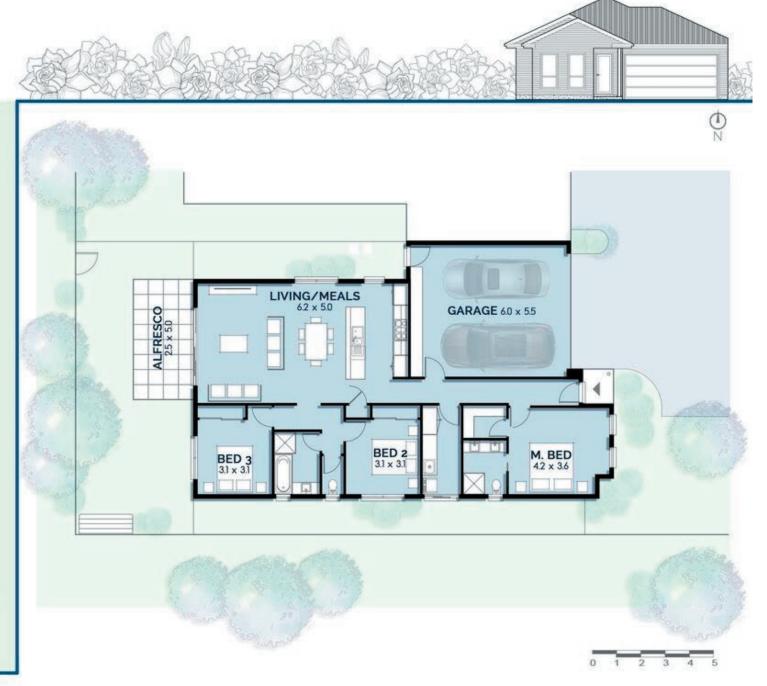

### RESIDENCE 04 Internal - 122.5 m<sub>2</sub> Garage - 37.5 m<sub>2</sub> Total - 160.0 m<sub>2</sub> Backyard - 85 m<sub>2</sub>

RESIDENCE 05

Internal - 122.5 m<sub>2</sub>

Garage - 37.5 m<sub>2</sub>

......

Total Area - 160.0 m<sub>2</sub>

Backyard - 85 m<sub>2</sub>

- 3

- 2

Internal - 122.5 m<sub>2</sub>

......

Garage - 37.5 m<sub>2</sub>