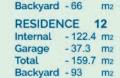

Internal - 122.4 m<sub>2</sub>

......

Garage - 37.3 m<sub>2</sub>

Total Area - 159.7 m<sub>2</sub>

......

Backyard - 66 m<sub>2</sub>

This document has been produced solely for the information for potential purchaser, to assit them in deciding wether they are sufficiently interested in the properties to proceed further. The information container in this material has been produced in good faith with due care. We do not warrant the accuracy of any information contained herein and do not accept liability for negligence, any error or discrepancy or otherwise in the information. This document may be subject to change without notice.

Internal - 122.4 m<sub>2</sub>

Garage - 37.3 m<sub>2</sub>

......

Total Area - 159.7 m<sub>2</sub>

Backyard - 93 m<sub>2</sub>

Internal - 123.0 m<sub>2</sub>

......

Garage - 38.0 m<sub>2</sub>