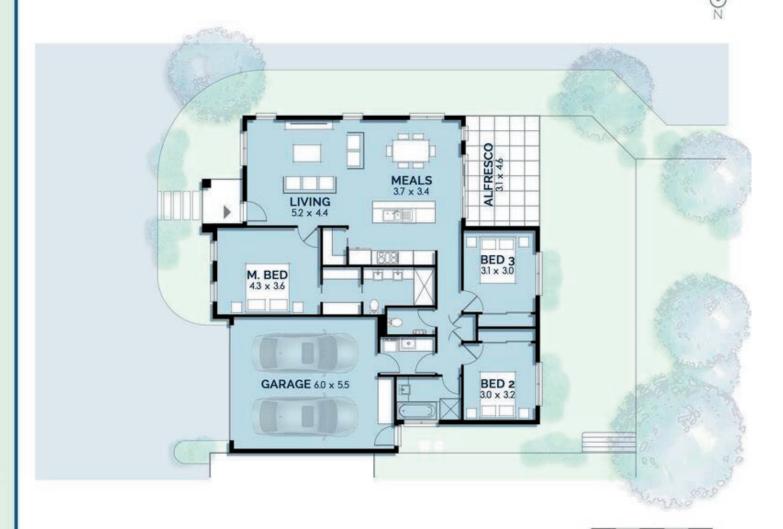

rnal - 120.5 m<sub>2</sub>

Garage - 38.2 m<sub>2</sub>

......

Total Area - 158.7 m<sub>2</sub>

Backyard - 84 m<sub>2</sub>









- 3





- 2

-

Internal - 122.4 m<sub>2</sub>

......

Garage - 37.3 m<sub>2</sub>

Total Area - 159.7 m<sub>2</sub>

......

Backyard - 66 m<sub>2</sub>



This document has been produced solely for the information for potential purchaser, to assit them in deciding wether they are sufficiently interested in the properties to proceed further. The information container in this material has been produced in good faith with due care. We do not warrant the accuracy of any information contained herein and do not accept liability for negligence, any error or discrepancy or otherwise in the information. This document may be subject to change without notice.











Internal - 122.4 m<sub>2</sub>

Garage - 37.3 m<sub>2</sub>

......

Total Area - 159.7 m<sub>2</sub>

Backyard - 93 m<sub>2</sub>











Internal - 123.0 m<sub>2</sub>

......

Garage - 38.0 m<sub>2</sub>

......

Total Area - 161.0 m<sub>2</sub>

Backyard - 57 m<sub>2</sub>





This document has been produced solely for the information for potential purchaser, to assit them in deciding wether they are sufficiently interested in the properties to proceed further. The information container in this material has been produced in good faith with due care. We do not warrant the accuracy of any information contained herein and do not accept liability for negligence, any error or discrepancy or otherwise in the information. This document may be subject to change without notice.