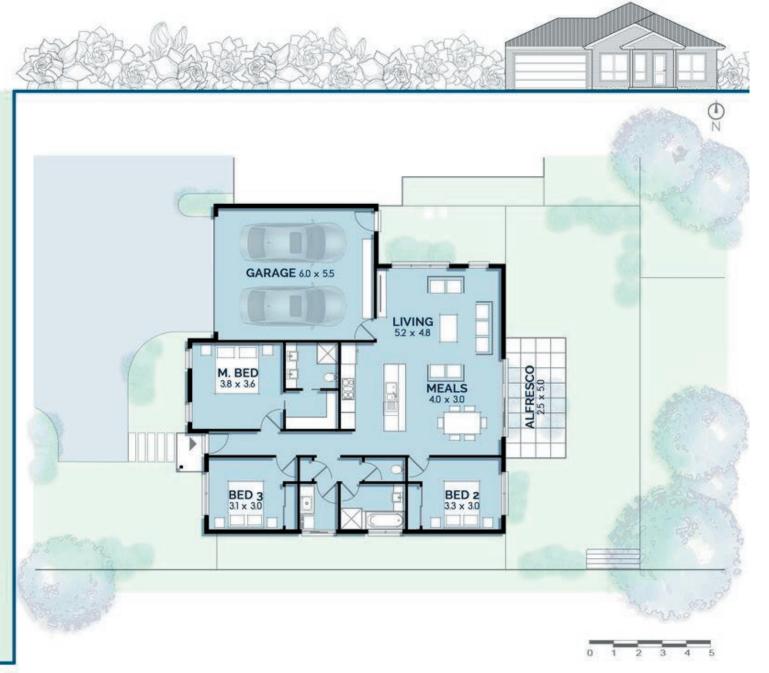

ce.









Internal - 123.0 m<sub>2</sub>

......

Garage - 38.0 m<sub>2</sub>

Total Area - 161.0 m<sub>2</sub>

Backyard - 62 m<sub>2</sub>



......



This document has been produced solely for the information for potential purchaser, to assit them in deciding wether they are sufficiently interested in the properties to proceed further. The information container in this material has been produced in good faith with due care. We do not warrant the accuracy of any information contained herein and do not accept liability for negligence, any error or discrepancy or otherwise in the information. This document may be subject to change without notice.







Internal - 120.5 m<sub>2</sub>

Garage - 38.2 m<sub>2</sub>

......

Total Area - 158.7 m<sub>2</sub>

Backyard - 84 m<sub>2</sub>









- 3





- 2

-

Internal - 122.4 m<sub>2</sub>

......

Garage - 37.3 m<sub>2</sub>

Total Area - 159.7 m<sub>2</sub>

......

Backyard - 66 m<sub>2</sub>



This document has been produced solely for the information for potential purchaser, to assit them in deciding wether they are sufficiently interested in the properties to proceed further. The information container in this material has been produced in good faith with due care. We do not warrant the accuracy of any information contained herein and do not accept liability for negligence, any error or discrepancy or otherwise in the information. This document may be subject to change without notice.











Internal - 122.4 m<sub>2</sub>

Garage - 37.3 m<sub>2</sub>

......

Total Area - 159.7 m<sub>2</sub>

Backyard - 93 m<sub