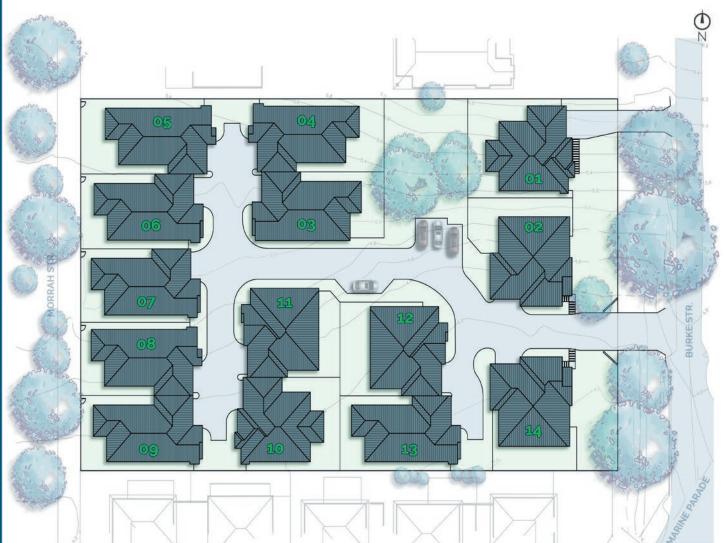

|          | 11 /    | ASI            | INGS     |           |                |
|----------|---------|----------------|----------|-----------|----------------|
| RESIDEN  | ICE 0   | )1             | RESIDEN  | ICE 0     | 8              |
| Internal | - 120.5 | m <sub>2</sub> | Internal | - 122.5   | m <sub>2</sub> |
| Garage   | - 38.2  | m <sub>2</sub> | Garage   | - 37.5    | m <sub>2</sub> |
| Total    | - 158.7 | m <sub>2</sub> | Total    | - 160.0   | m <sub>2</sub> |
| Backyard | - 103   | m <sub>2</sub> | Backyard | - 54      | m <sub>2</sub> |
| RESIDEN  | ICE C   | )2             | RESIDEN  | ICE 0     | 9              |
| Internal | - 126.6 | m <sub>2</sub> | Internal | - 123.0   | m <sub>2</sub> |
| Garage   | - 37.3  | m <sub>2</sub> | Garage   | - 38.0    | m <sub>2</sub> |
| Total    | - 163.9 | m <sub>2</sub> | Total    | - 161.0   | m <sub>2</sub> |
| Backyard | - 87    | m <sub>2</sub> | Backyard | - 62      | m <sub>2</sub> |
|          |         | 44             |          | Marian to |                |

#### Backyard - 62 m<sub>2</sub> RESIDENCE 03 RESIDENCE 10 Internal - 123.0 m<sub>2</sub> Internal - 120.5 m<sub>2</sub> Garage - 38.0 m<sub>2</sub> Garage - 38.2 m<sub>2</sub> Total - 161.0 m<sub>2</sub> Total - 158.7 m<sub>2</sub> Backyard - 72 m<sub>2</sub> Backyard - 84 m<sub>2</sub>

### RESIDENCE 04 Internal - 122.5 m<sub>2</sub> Garage - 37.5 m<sub>2</sub> Total - 160.0 m<sub>2</sub> Backyard - 85 m<sub>2</sub>

RESIDENCE 05

Internal - 122.5 m<sub>2</sub>

Garage - 37.5 m<sub>2</sub>

Total - 160.0 m<sub>2</sub>

Backyard - 87 m<sub>2</sub>

RESIDENCE 13

RESIDENCE 11

Internal - 122.4 m<sub>2</sub>

Garage - 37.3 m<sub>2</sub>

Total - 159.7 m<sub>2</sub>

| RESIDEN  | NCE 0   | 6              |
|----------|---------|----------------|
| Internal | - 123.0 | m <sub>2</sub> |
| Garage   | - 38.0  | m <sub>2</sub> |
| Total    | - 161.0 | m <sub>2</sub> |

Backyard - 61 m<sub>2</sub>

| Internal | - 123.0 | m <sub>2</sub> |
|----------|---------|----------------|
| Garage   | - 38.0  | m <sub>2</sub> |
| Total    | - 161.0 | m <sub>2</sub> |
| Backyard | - 57    | m <sub>2</sub> |
|          |         |                |

| RESIDEN  | ICE (   | 7              |
|----------|---------|----------------|
| Internal | - 123.0 | m <sub>2</sub> |
| Garage   | - 38.0  | m <sub>2</sub> |
| Total    | - 161.0 | m <sub>2</sub> |

RESIDENCE 14 Internal - 126.6 m<sub>2</sub> Garage - 37.3 m<sub>2</sub> Total - 163.9 m<sub>2</sub> Backyard - 53 m<sub>2</sub> Backyard - 77 m<sub>2</sub>

#### 

- 3

- 2

Internal - 120.5 m<sub>2</sub>

Garage - 38.2 m<sub>2</sub>

Total Area - 158.7 m<sub>2</sub>

Backyard - 103 m<sub>2</sub>

......

Internal - 126.6 m<sub>2</sub>

Garage - 37.3 m<sub>2</sub>

......

Total Area - 163.9 m<sub>2</sub>

Backyard - 87 m<sub>2</sub>

- 3

- 2

Internal - 123.0 m<sub>2</sub>

Garage - 38.0 m<sub>2</sub>

......

Total Area - 161.0 m<sub>2</sub>

Backyard - 72 m<sub>2</sub>

- 3

- 2

Internal - 122.5 m<sub>2</sub>

Garage - 37.5 m<sub>2</sub>

......

Total Area - 160.0 m<sub>2</sub>

Backyard - 85 m<sub>2</sub>

- 3

- 2

Internal - 122.5 m<sub>2</sub>

......

Garage - 37.5 m<sub>2</sub>

Total Area - 160.0 m<sub>2</sub>

......

Backyard - 87 m<sub>2</sub>

Internal - 123.0 m<sub>2</sub>

......

Garage - 38.0 m<sub>2</sub>

Total Area - 161.0 m<sub>2</sub>

Backyard - 61 m<sub>2</sub>

Internal - 123.0 m<sub>2</sub>

Garage - 38.0 m<sub>2</sub>

......

Total Area - 161.0 m<sub>2</sub>

Backyard - 53 m<sub>2</sub>

### .....

- 3

- 2

Internal - 122.5 m<sub>2</sub> Garage - 37.5 m<sub>2</sub>

......

Total Area - 160.0 m<sub>2</sub>

Backyard - 54 m<sub>2</sub>

......

Internal - 123.0 m<sub>2</sub>

......

Garage - 38.0 m<sub>2</sub>

Total Area - 161.0 m<sub>2</sub>

Backyard - 62 m<sub>2</sub>

......

This document has been produced solely for the information for potential purchaser, to assit them in deciding wether they are sufficiently interested in the properties to proceed further. The information container in this material has been produced in good faith with due care. We do not warrant the accuracy of any information contained herein and do not accept liability for negligence, any error or discrepancy or otherwise in the information. This document may be subject to change without notice.

Internal - 120.5 m<sub>2</sub>

Garage - 38.2 m<sub>2</sub>

......

Total Area - 158.7 m<sub>2</sub>

Backyard - 84 m<sub>2</sub>

- 3

- 2

-

Internal - 122.4 m<sub>2</sub>

......

Garage - 37.3 m<sub>2</sub>

Total Area - 159.7 m<sub>2</sub>

......

Backyard - 66 m<sub>2</sub>

This document has been produced solely for the information for potential purchaser, to assit them in deciding wether they are sufficiently interested in the properties to proceed further. The information container in this material has been produced in good faith with due care. We do not warrant the accuracy of any information contained herein and do not accept liability for negligence, any error or discrepancy or otherwise in the information. This document may be subject to change without notice.

Internal - 122.4 m<sub>2</sub>

Garage - 37.3 m<sub>2</sub>

......

Total Area - 159.7 m<sub>2</sub>

Backyard - 93 m<sub>2</sub>

Internal - 123.0 m<sub>2</sub>

......

Garage - 38.0 m<sub>2</sub>

......

Total Area - 161.0 m<sub>2</sub>

Backyard - 57 m<sub>2</sub>

This document has been produced solely for the information for potential purchaser, to assit them in deciding wether they are sufficiently interested in the properties to proceed further. The information container in this material has been produced in good faith with due care. We do not warrant the accuracy of any information contained herein and do not accept liability for negligence, any error or discrepancy or otherwise in the information. This document may be subject to change without notice.

- 3

- 2

Internal - 126.6 m<sub>2</sub>

......

Garage - 37.3 m<sub>2</sub>

Total Area - 163.9 m<sub>2</sub>

Backyard - 77 m<sub>2</sub>

......