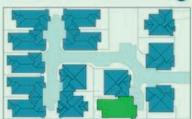

|          | 11 /    | ASI            | INGS     |           |                |
|----------|---------|----------------|----------|-----------|----------------|
| RESIDEN  | ICE 0   | )1             | RESIDEN  | ICE 0     | 8              |
| Internal | - 120.5 | m <sub>2</sub> | Internal | - 122.5   | m <sub>2</sub> |
| Garage   | - 38.2  | m <sub>2</sub> | Garage   | - 37.5    | m <sub>2</sub> |
| Total    | - 158.7 | m <sub>2</sub> | Total    | - 160.0   | m <sub>2</sub> |
| Backyard | - 103   | m <sub>2</sub> | Backyard | - 54      | m <sub>2</sub> |
| RESIDEN  | ICE C   | )2             | RESIDEN  | ICE 0     | 9              |
| Internal | - 126.6 | m <sub>2</sub> | Internal | - 123.0   | m <sub>2</sub> |
| Garage   | - 37.3  | m <sub>2</sub> | Garage   | - 38.0    | m <sub>2</sub> |
| Total    | - 163.9 | m <sub>2</sub> | Total    | - 161.0   | m <sub>2</sub> |
| Backyard | - 87    | m <sub>2</sub> | Backyard | - 62      | m <sub>2</sub> |
|          |         | 44             |          | Marian to |                |

#### Backyard - 62 m<sub>2</sub> RESIDENCE 03 RESIDENCE 10 Internal - 123.0 m<sub>2</sub> Internal - 120.5 m<sub>2</sub> Garage - 38.0 m<sub>2</sub> Garage - 38.2 m<sub>2</sub> Total - 161.0 m<sub>2</sub> Total - 158.7 m<sub>2</sub> Backyard - 72 m<sub>2</sub> Backyard - 84 m<sub>2</sub>