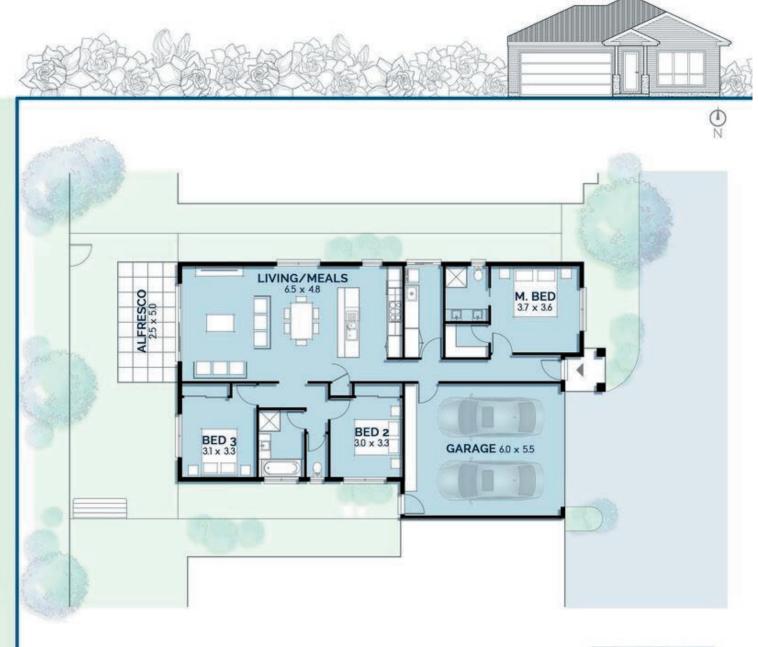

#### 

- 3

- 2

Internal - 120.5 m<sub>2</sub>

Garage - 38.2 m<sub>2</sub>

Total Area - 158.7 m<sub>2</sub>

Backyard - 103 m<sub>2</sub>

......